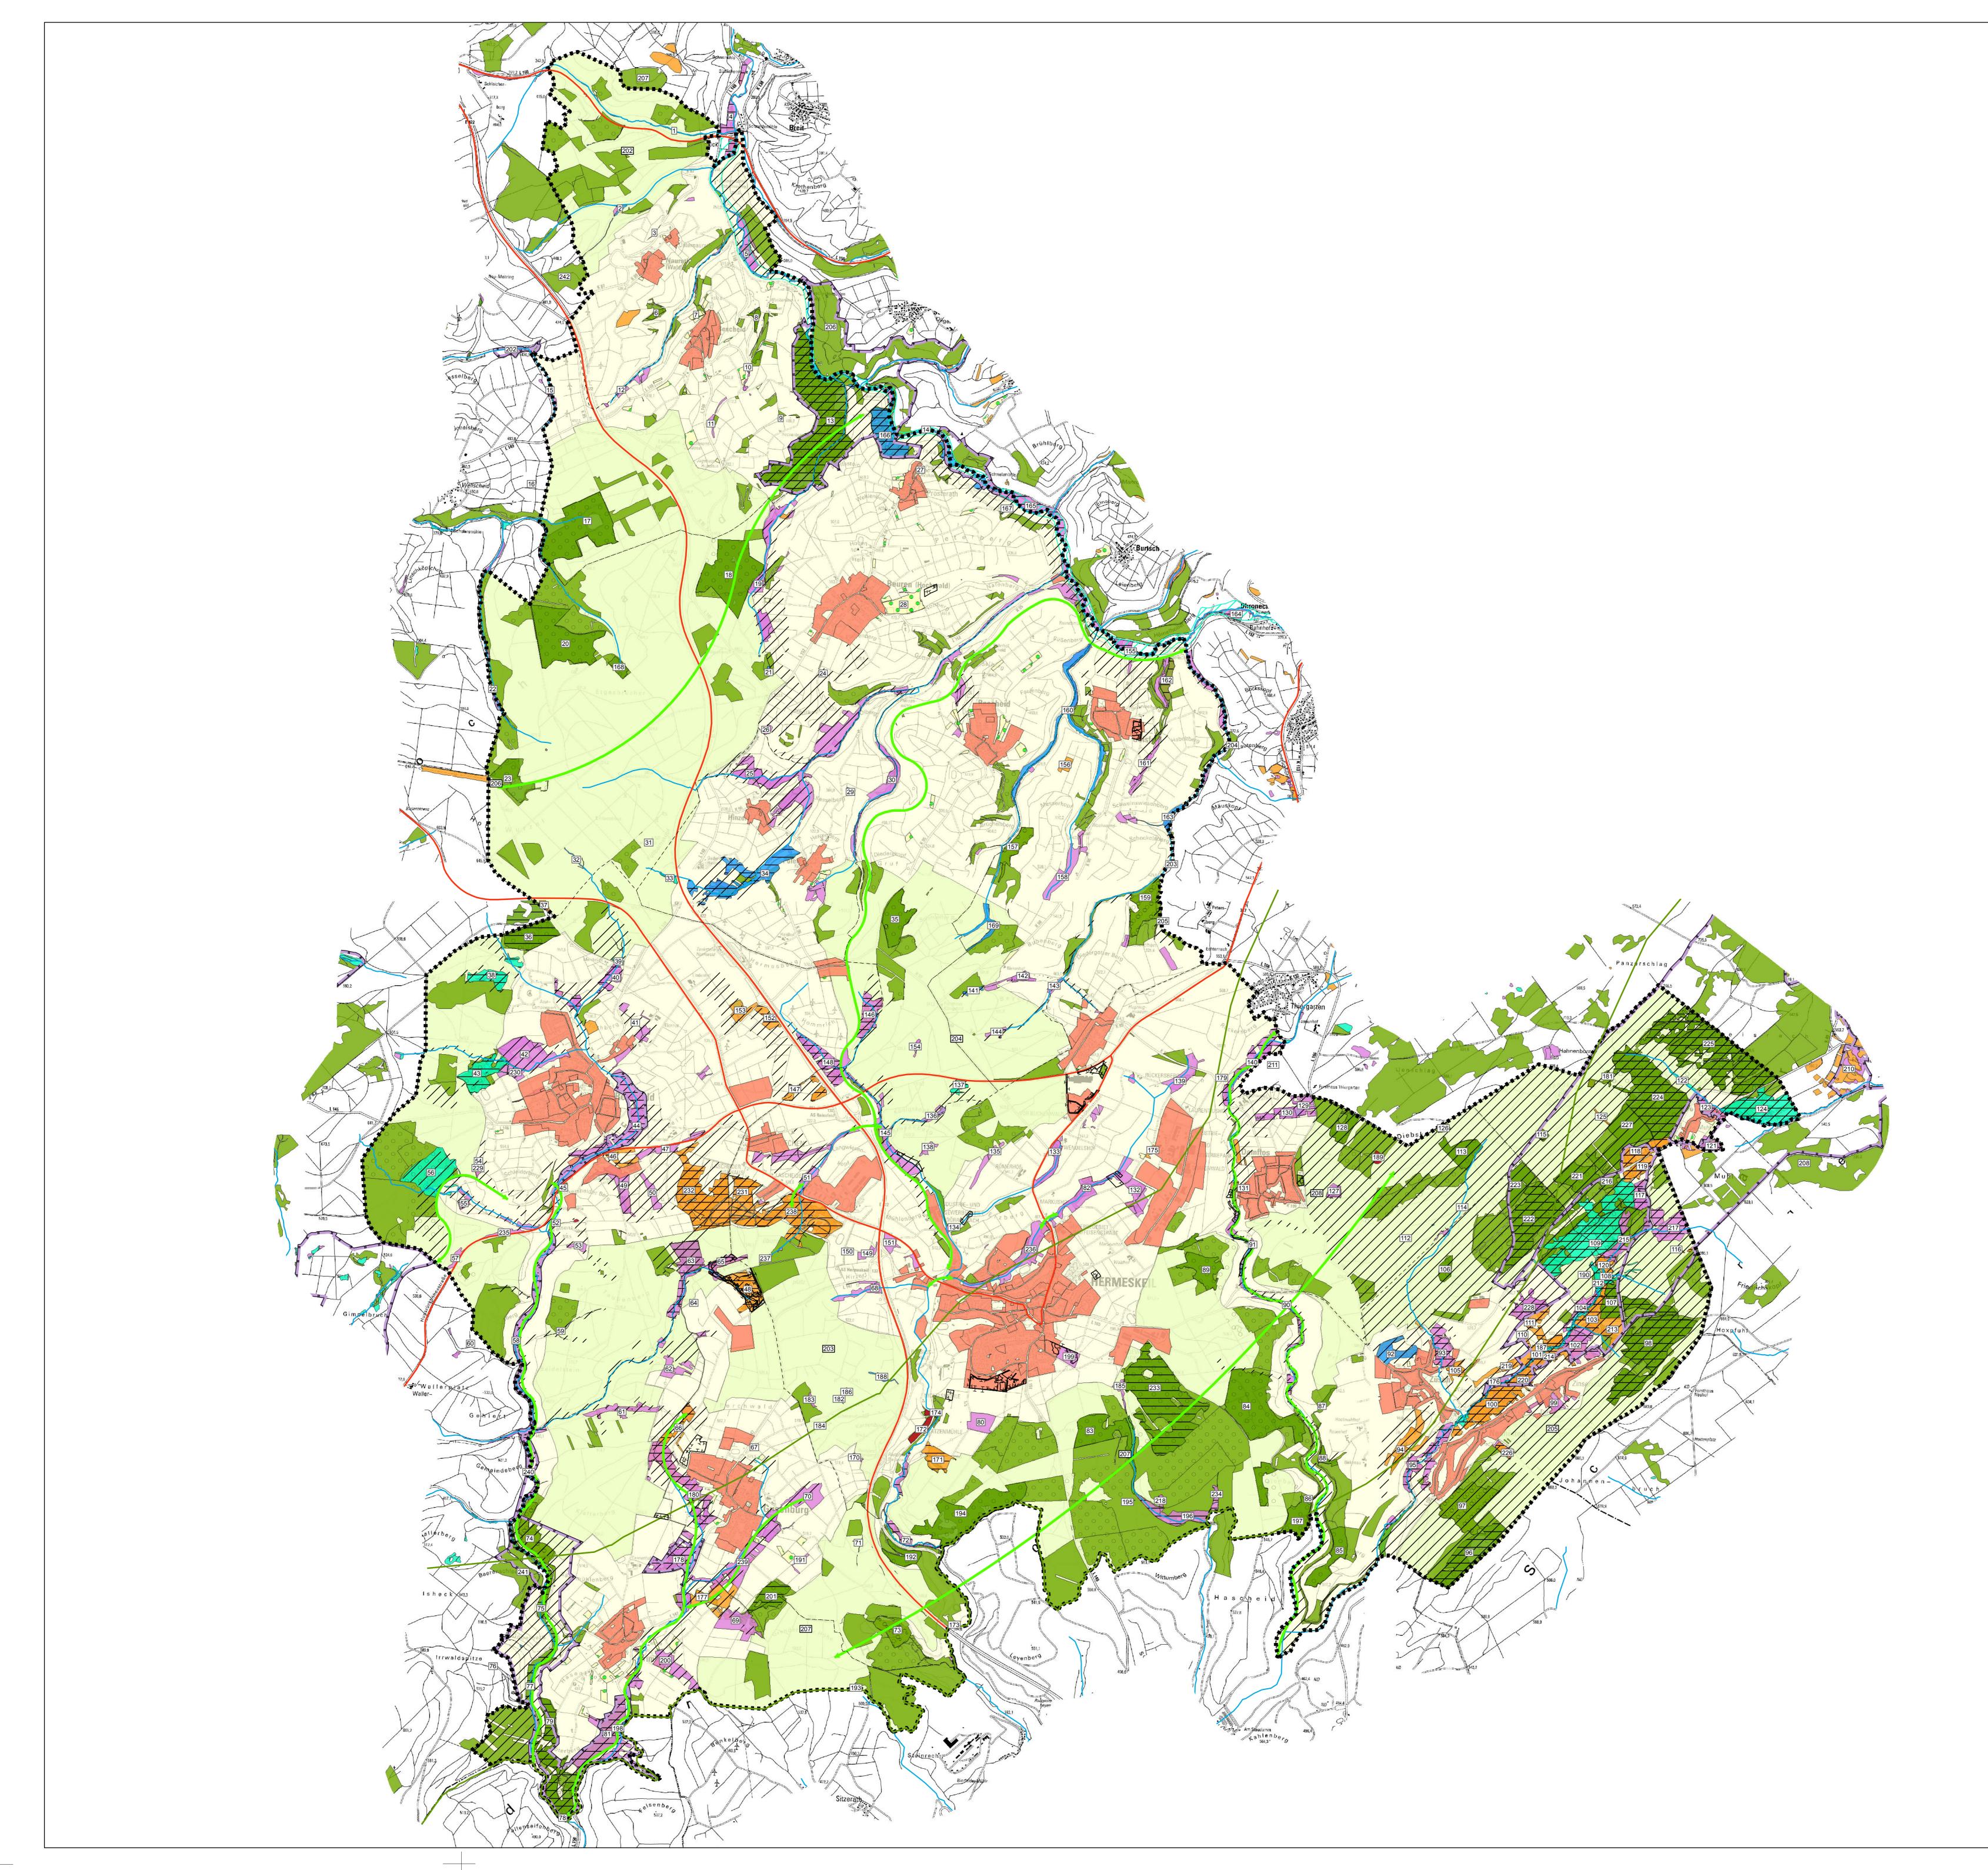

| FFH- und Natur<br>Landesweiter bz<br>Biotopverbund<br>Regionale bis na<br>Bedeutung It. Bi<br>Überschwemmu                                                                                                                                                                                                                                                             | <b>(1)</b> (2) (3)                                                                                                                                                                                                                                                                                                                                                                                                                                                                                                                                                                                                                                                                                                                                                                                                                                                                                                                                                                                                                                                                                                                                                                                                                                                                                                                                                                                                                                                                                                                                                                                                                                                                                                                                                                                                                                                                                                                                                                                                                                                                                                                                       | Bedeutung                                                                                                                                                                                                                                                                                                 | Zielsetzung                                                                 |
|------------------------------------------------------------------------------------------------------------------------------------------------------------------------------------------------------------------------------------------------------------------------------------------------------------------------------------------------------------------------|----------------------------------------------------------------------------------------------------------------------------------------------------------------------------------------------------------------------------------------------------------------------------------------------------------------------------------------------------------------------------------------------------------------------------------------------------------------------------------------------------------------------------------------------------------------------------------------------------------------------------------------------------------------------------------------------------------------------------------------------------------------------------------------------------------------------------------------------------------------------------------------------------------------------------------------------------------------------------------------------------------------------------------------------------------------------------------------------------------------------------------------------------------------------------------------------------------------------------------------------------------------------------------------------------------------------------------------------------------------------------------------------------------------------------------------------------------------------------------------------------------------------------------------------------------------------------------------------------------------------------------------------------------------------------------------------------------------------------------------------------------------------------------------------------------------------------------------------------------------------------------------------------------------------------------------------------------------------------------------------------------------------------------------------------------------------------------------------------------------------------------------------------------|-----------------------------------------------------------------------------------------------------------------------------------------------------------------------------------------------------------------------------------------------------------------------------------------------------------|-----------------------------------------------------------------------------|
| Biotopverbund<br>Regionale bis na<br>Bedeutung It. Bi<br>Überschwemmu<br>Entwicklungssch                                                                                                                                                                                                                                                                               | -                                                                                                                                                                                                                                                                                                                                                                                                                                                                                                                                                                                                                                                                                                                                                                                                                                                                                                                                                                                                                                                                                                                                                                                                                                                                                                                                                                                                                                                                                                                                                                                                                                                                                                                                                                                                                                                                                                                                                                                                                                                                                                                                                        | sehr hoch (unabhängig vo                                                                                                                                                                                                                                                                                  |                                                                             |
| Bedeutung It. Bi                                                                                                                                                                                                                                                                                                                                                       | -                                                                                                                                                                                                                                                                                                                                                                                                                                                                                                                                                                                                                                                                                                                                                                                                                                                                                                                                                                                                                                                                                                                                                                                                                                                                                                                                                                                                                                                                                                                                                                                                                                                                                                                                                                                                                                                                                                                                                                                                                                                                                                                                                        | sehr hoch (unabhängig vo<br>sehr hoch (unabhängig vo                                                                                                                                                                                                                                                      |                                                                             |
| Verbindungsfläche                                                                                                                                                                                                                                                                                                                                                      | •                                                                                                                                                                                                                                                                                                                                                                                                                                                                                                                                                                                                                                                                                                                                                                                                                                                                                                                                                                                                                                                                                                                                                                                                                                                                                                                                                                                                                                                                                                                                                                                                                                                                                                                                                                                                                                                                                                                                                                                                                                                                                                                                                        | sehr hoch                                                                                                                                                                                                                                                                                                 | Erhaltung/ Freihaltung, ggf.<br>Entwicklung von Auenlebensräume             |
| Lokalen Biotopver                                                                                                                                                                                                                                                                                                                                                      |                                                                                                                                                                                                                                                                                                                                                                                                                                                                                                                                                                                                                                                                                                                                                                                                                                                                                                                                                                                                                                                                                                                                                                                                                                                                                                                                                                                                                                                                                                                                                                                                                                                                                                                                                                                                                                                                                                                                                                                                                                                                                                                                                          |                                                                                                                                                                                                                                                                                                           |                                                                             |
| Gewässerbiotope                                                                                                                                                                                                                                                                                                                                                        | Ind Quellbereiche                                                                                                                                                                                                                                                                                                                                                                                                                                                                                                                                                                                                                                                                                                                                                                                                                                                                                                                                                                                                                                                                                                                                                                                                                                                                                                                                                                                                                                                                                                                                                                                                                                                                                                                                                                                                                                                                                                                                                                                                                                                                                                                                        | hoch                                                                                                                                                                                                                                                                                                      | Erhaltung, Verbesserung<br>der Durchgängigkeit                              |
| Stillgewässer                                                                                                                                                                                                                                                                                                                                                          |                                                                                                                                                                                                                                                                                                                                                                                                                                                                                                                                                                                                                                                                                                                                                                                                                                                                                                                                                                                                                                                                                                                                                                                                                                                                                                                                                                                                                                                                                                                                                                                                                                                                                                                                                                                                                                                                                                                                                                                                                                                                                                                                                          | hoch                                                                                                                                                                                                                                                                                                      | Erhaltung, Schaffung<br>naturnaher Uferbereiche                             |
| Waldbiotope der Sond                                                                                                                                                                                                                                                                                                                                                   |                                                                                                                                                                                                                                                                                                                                                                                                                                                                                                                                                                                                                                                                                                                                                                                                                                                                                                                                                                                                                                                                                                                                                                                                                                                                                                                                                                                                                                                                                                                                                                                                                                                                                                                                                                                                                                                                                                                                                                                                                                                                                                                                                          |                                                                                                                                                                                                                                                                                                           |                                                                             |
| Bruch-, Sumpf-,<br>Trockenwald                                                                                                                                                                                                                                                                                                                                         | Au- und Bachuferwald                                                                                                                                                                                                                                                                                                                                                                                                                                                                                                                                                                                                                                                                                                                                                                                                                                                                                                                                                                                                                                                                                                                                                                                                                                                                                                                                                                                                                                                                                                                                                                                                                                                                                                                                                                                                                                                                                                                                                                                                                                                                                                                                     | hoch<br>hoch                                                                                                                                                                                                                                                                                              | Erhaltung<br>Erhaltung                                                      |
| Wald-/ Gehölzbiotope                                                                                                                                                                                                                                                                                                                                                   |                                                                                                                                                                                                                                                                                                                                                                                                                                                                                                                                                                                                                                                                                                                                                                                                                                                                                                                                                                                                                                                                                                                                                                                                                                                                                                                                                                                                                                                                                                                                                                                                                                                                                                                                                                                                                                                                                                                                                                                                                                                                                                                                                          |                                                                                                                                                                                                                                                                                                           | -                                                                           |
| Waldbiotope mit<br>an naturnahen (<br>Waldbiotope mit                                                                                                                                                                                                                                                                                                                  | Laub-) Wäldern<br>t hohem Anteil                                                                                                                                                                                                                                                                                                                                                                                                                                                                                                                                                                                                                                                                                                                                                                                                                                                                                                                                                                                                                                                                                                                                                                                                                                                                                                                                                                                                                                                                                                                                                                                                                                                                                                                                                                                                                                                                                                                                                                                                                                                                                                                         | hoch                                                                                                                                                                                                                                                                                                      | Erhaltung, ggf. Entwicklung von<br>Wäldern der Sonderstandorte<br>Sicherung |
| an Alt- und Toth                                                                                                                                                                                                                                                                                                                                                       |                                                                                                                                                                                                                                                                                                                                                                                                                                                                                                                                                                                                                                                                                                                                                                                                                                                                                                                                                                                                                                                                                                                                                                                                                                                                                                                                                                                                                                                                                                                                                                                                                                                                                                                                                                                                                                                                                                                                                                                                                                                                                                                                                          | hoch                                                                                                                                                                                                                                                                                                      | Sicherung/ Wiederaufnahme der Nu                                            |
| Offenlandbiotope der<br>Moore, Sümpfe,                                                                                                                                                                                                                                                                                                                                 |                                                                                                                                                                                                                                                                                                                                                                                                                                                                                                                                                                                                                                                                                                                                                                                                                                                                                                                                                                                                                                                                                                                                                                                                                                                                                                                                                                                                                                                                                                                                                                                                                                                                                                                                                                                                                                                                                                                                                                                                                                                                                                                                                          | hoch                                                                                                                                                                                                                                                                                                      | Erhaltung                                                                   |
| Nasswiesen<br>Magergrünland                                                                                                                                                                                                                                                                                                                                            | und Heide                                                                                                                                                                                                                                                                                                                                                                                                                                                                                                                                                                                                                                                                                                                                                                                                                                                                                                                                                                                                                                                                                                                                                                                                                                                                                                                                                                                                                                                                                                                                                                                                                                                                                                                                                                                                                                                                                                                                                                                                                                                                                                                                                | hoch                                                                                                                                                                                                                                                                                                      | Erhaltung                                                                   |
| Offenland- und Halbof<br>mittlerer Standorte                                                                                                                                                                                                                                                                                                                           |                                                                                                                                                                                                                                                                                                                                                                                                                                                                                                                                                                                                                                                                                                                                                                                                                                                                                                                                                                                                                                                                                                                                                                                                                                                                                                                                                                                                                                                                                                                                                                                                                                                                                                                                                                                                                                                                                                                                                                                                                                                                                                                                                          | hoch                                                                                                                                                                                                                                                                                                      | Erhaltung                                                                   |
| ohne Vernetzungsstru<br>Darstellung Kulturlandschaft                                                                                                                                                                                                                                                                                                                   | ikturen in der<br>t (wie Hecken,                                                                                                                                                                                                                                                                                                                                                                                                                                                                                                                                                                                                                                                                                                                                                                                                                                                                                                                                                                                                                                                                                                                                                                                                                                                                                                                                                                                                                                                                                                                                                                                                                                                                                                                                                                                                                                                                                                                                                                                                                                                                                                                         | hoch                                                                                                                                                                                                                                                                                                      | Erhaltung                                                                   |
| Gebüsche, Säur<br>Sonstige Biotope der                                                                                                                                                                                                                                                                                                                                 |                                                                                                                                                                                                                                                                                                                                                                                                                                                                                                                                                                                                                                                                                                                                                                                                                                                                                                                                                                                                                                                                                                                                                                                                                                                                                                                                                                                                                                                                                                                                                                                                                                                                                                                                                                                                                                                                                                                                                                                                                                                                                                                                                          |                                                                                                                                                                                                                                                                                                           |                                                                             |
| Entwicklungsbereiche                                                                                                                                                                                                                                                                                                                                                   | ıch                                                                                                                                                                                                                                                                                                                                                                                                                                                                                                                                                                                                                                                                                                                                                                                                                                                                                                                                                                                                                                                                                                                                                                                                                                                                                                                                                                                                                                                                                                                                                                                                                                                                                                                                                                                                                                                                                                                                                                                                                                                                                                                                                      | hoch                                                                                                                                                                                                                                                                                                      | Erhaltung                                                                   |
| Entwicklungsbereiche<br>Biotopverbunds<br>Zu entwickelnde                                                                                                                                                                                                                                                                                                              |                                                                                                                                                                                                                                                                                                                                                                                                                                                                                                                                                                                                                                                                                                                                                                                                                                                                                                                                                                                                                                                                                                                                                                                                                                                                                                                                                                                                                                                                                                                                                                                                                                                                                                                                                                                                                                                                                                                                                                                                                                                                                                                                                          | hoch                                                                                                                                                                                                                                                                                                      | Schaffung von Trittsteinbiotopen<br>und Wanderkorridoren                    |
| Abgrenzung vor                                                                                                                                                                                                                                                                                                                                                         | n Wildtierkorridoren                                                                                                                                                                                                                                                                                                                                                                                                                                                                                                                                                                                                                                                                                                                                                                                                                                                                                                                                                                                                                                                                                                                                                                                                                                                                                                                                                                                                                                                                                                                                                                                                                                                                                                                                                                                                                                                                                                                                                                                                                                                                                                                                     | hoch                                                                                                                                                                                                                                                                                                      | und wanderkorndoren                                                         |
| Großflächige Wald                                                                                                                                                                                                                                                                                                                                                      | Valdgebiet                                                                                                                                                                                                                                                                                                                                                                                                                                                                                                                                                                                                                                                                                                                                                                                                                                                                                                                                                                                                                                                                                                                                                                                                                                                                                                                                                                                                                                                                                                                                                                                                                                                                                                                                                                                                                                                                                                                                                                                                                                                                                                                                               | hoch (Bewertung unab-                                                                                                                                                                                                                                                                                     | Entwicklung naturnaher                                                      |
| (überwiegend N                                                                                                                                                                                                                                                                                                                                                         | adelwald)                                                                                                                                                                                                                                                                                                                                                                                                                                                                                                                                                                                                                                                                                                                                                                                                                                                                                                                                                                                                                                                                                                                                                                                                                                                                                                                                                                                                                                                                                                                                                                                                                                                                                                                                                                                                                                                                                                                                                                                                                                                                                                                                                | hängig von den vorherr-<br>schenden Biotoptypen)                                                                                                                                                                                                                                                          | Waldbiotope                                                                 |
| Biotope außerhalb<br>Biotopverbunds <sup>(5)</sup>                                                                                                                                                                                                                                                                                                                     |                                                                                                                                                                                                                                                                                                                                                                                                                                                                                                                                                                                                                                                                                                                                                                                                                                                                                                                                                                                                                                                                                                                                                                                                                                                                                                                                                                                                                                                                                                                                                                                                                                                                                                                                                                                                                                                                                                                                                                                                                                                                                                                                                          |                                                                                                                                                                                                                                                                                                           |                                                                             |
| Landwirtschaftliche G<br>Gebiete mittlere<br>und Defizitgebie                                                                                                                                                                                                                                                                                                          | r Strukturierung                                                                                                                                                                                                                                                                                                                                                                                                                                                                                                                                                                                                                                                                                                                                                                                                                                                                                                                                                                                                                                                                                                                                                                                                                                                                                                                                                                                                                                                                                                                                                                                                                                                                                                                                                                                                                                                                                                                                                                                                                                                                                                                                         | mittel-gering                                                                                                                                                                                                                                                                                             | Erhaltung und Entwicklung<br>von Landschaftsstrukturen                      |
| Siedlungsräume<br>Wohnbau-, Misc                                                                                                                                                                                                                                                                                                                                       |                                                                                                                                                                                                                                                                                                                                                                                                                                                                                                                                                                                                                                                                                                                                                                                                                                                                                                                                                                                                                                                                                                                                                                                                                                                                                                                                                                                                                                                                                                                                                                                                                                                                                                                                                                                                                                                                                                                                                                                                                                                                                                                                                          | mittel-gering                                                                                                                                                                                                                                                                                             | Sicherung und Entwicklung<br>von Ein- und Durchgrünung                      |
| Gewerbeflächer                                                                                                                                                                                                                                                                                                                                                         |                                                                                                                                                                                                                                                                                                                                                                                                                                                                                                                                                                                                                                                                                                                                                                                                                                                                                                                                                                                                                                                                                                                                                                                                                                                                                                                                                                                                                                                                                                                                                                                                                                                                                                                                                                                                                                                                                                                                                                                                                                                                                                                                                          |                                                                                                                                                                                                                                                                                                           |                                                                             |
| Autobahn und B                                                                                                                                                                                                                                                                                                                                                         |                                                                                                                                                                                                                                                                                                                                                                                                                                                                                                                                                                                                                                                                                                                                                                                                                                                                                                                                                                                                                                                                                                                                                                                                                                                                                                                                                                                                                                                                                                                                                                                                                                                                                                                                                                                                                                                                                                                                                                                                                                                                                                                                                          | negativ                                                                                                                                                                                                                                                                                                   |                                                                             |
| Sonstige Plandars                                                                                                                                                                                                                                                                                                                                                      | -                                                                                                                                                                                                                                                                                                                                                                                                                                                                                                                                                                                                                                                                                                                                                                                                                                                                                                                                                                                                                                                                                                                                                                                                                                                                                                                                                                                                                                                                                                                                                                                                                                                                                                                                                                                                                                                                                                                                                                                                                                                                                                                                                        |                                                                                                                                                                                                                                                                                                           |                                                                             |
|                                                                                                                                                                                                                                                                                                                                                                        |                                                                                                                                                                                                                                                                                                                                                                                                                                                                                                                                                                                                                                                                                                                                                                                                                                                                                                                                                                                                                                                                                                                                                                                                                                                                                                                                                                                                                                                                                                                                                                                                                                                                                                                                                                                                                                                                                                                                                                                                                                                                                                                                                          |                                                                                                                                                                                                                                                                                                           |                                                                             |
|                                                                                                                                                                                                                                                                                                                                                                        | www.naturschutz.rlp.de, Juli 2014                                                                                                                                                                                                                                                                                                                                                                                                                                                                                                                                                                                                                                                                                                                                                                                                                                                                                                                                                                                                                                                                                                                                                                                                                                                                                                                                                                                                                                                                                                                                                                                                                                                                                                                                                                                                                                                                                                                                                                                                                                                                                                                        |                                                                                                                                                                                                                                                                                                           |                                                                             |
| <ul> <li>(2) SGD Nord: Landschaftsrah<br/>Planungsgemeinschaft Region</li> <li>(3) MULEWF: Überschwemme</li> <li>(4) Landschaftsarchitekt Karlh</li> <li>(5) SGD Nord: Raumordnungs</li> <li>(6) LBM: Verkehrsdatensatz, II</li> <li>(7) LVermGeo: ATKIS, Sept. 2</li> <li>(8) Kreisverwaltung Trier-Saar</li> </ul>                                                   | n Trier: Regionaler Raumordnungs<br>ungsgebiet, www.datascout.rlp.de,<br>einz Fischer: Grundlagen Risikoar<br>skataster, August 2014<br>Dez. 2011                                                                                                                                                                                                                                                                                                                                                                                                                                                                                                                                                                                                                                                                                                                                                                                                                                                                                                                                                                                                                                                                                                                                                                                                                                                                                                                                                                                                                                                                                                                                                                                                                                                                                                                                                                                                                                                                                                                                                                                                        | splan Region Trier, Entwurf Jan. 20<br>, Juli 2014<br>nalyse Landschaftsbild und Erholu<br>ßnahmen, Dez. 2014                                                                                                                                                                                             |                                                                             |
| <ol> <li>MULEWF: Schutzgebiete,</li> <li>SGD Nord: Landschaftsraf<br/>Planungsgemeinschaft Region</li> <li>MULEWF: Überschwemmei</li> <li>MULEWF: Überschwemmei</li> <li>Landschaftsarchitekt Karlh</li> <li>SGD Nord: Raumordnungs</li> <li>LBM: Verkehrsdatensatz, I</li> <li>LVermGeo: ATKIS, Sept. 2</li> <li>Kreisverwaltung Trier-Saar</li> </ol>                | n Trier: Regionaler Raumordnungs<br>ungsgebiet, www.datascout.rlp.de,<br>einz Fischer: Grundlagen Risikoar<br>skataster, August 2014<br>Dez. 2011<br>013<br>burg: KomOn Kompensationsmaß                                                                                                                                                                                                                                                                                                                                                                                                                                                                                                                                                                                                                                                                                                                                                                                                                                                                                                                                                                                                                                                                                                                                                                                                                                                                                                                                                                                                                                                                                                                                                                                                                                                                                                                                                                                                                                                                                                                                                                 | splan Region Trier, Entwurf Jan. 20<br>, Juli 2014<br>nalyse Landschaftsbild und Erholu<br>ßnahmen, Dez. 2014                                                                                                                                                                                             |                                                                             |
| (1) MULEWF: Schutzgebiete,<br>(2) SGD Nord: Landschaftsraf<br>Planungsgemeinschaft Region<br>(3) MULEWF: Überschwemmi<br>(4) Landschaftsarchitekt Karlh<br>(5) SGD Nord: Raumordnungs<br>(6) LBM: Verkehrsdatensatz, I<br>(7) LVermGeo: ATKIS, Sept. 2<br>(8) Kreisverwaltung Trier-Saar<br>Topografische Kartengrundlag                                               | n Trier: Regionaler Raumordnungs<br>ungsgebiet, www.datascout.rlp.de,<br>einz Fischer: Grundlagen Risikoar<br>skataster, August 2014<br>Dez. 2011<br>013<br>burg: KomOn Kompensationsmaß                                                                                                                                                                                                                                                                                                                                                                                                                                                                                                                                                                                                                                                                                                                                                                                                                                                                                                                                                                                                                                                                                                                                                                                                                                                                                                                                                                                                                                                                                                                                                                                                                                                                                                                                                                                                                                                                                                                                                                 | splan Region Trier, Entwurf Jan. 20<br>, Juli 2014<br>nalyse Landschaftsbild und Erholu<br>Snahmen, Dez. 2014<br>t Genehmigung des LVermGeo                                                                                                                                                               |                                                                             |
| (1) MULEWF: Schutzgebiete,<br>(2) SGD Nord: Landschaftsraft<br>Planungsgemeinschaft Region<br>(3) MULEWF: Überschwemmi<br>(4) Landschaftsarchitekt Karlh<br>(5) SGD Nord: Raumordnungs<br>(6) LBM: Verkehrsdatensatz, I<br>(7) LVermGeo: ATKIS, Sept. 2<br>(8) Kreisverwaltung Trier-Saar<br>Topografische Kartengrundlag                                              | n Trier: Regionaler Raumordnungs<br>ungsgebiet, www.datascout.rlp.de,<br>einz Fischer: Grundlagen Risikoar<br>skataster, August 2014<br>Dez. 2011<br>013<br>fourg: KomOn Kompensationsmaß<br>je: DTK 25 (Stand 2009/2010), mit                                                                                                                                                                                                                                                                                                                                                                                                                                                                                                                                                                                                                                                                                                                                                                                                                                                                                                                                                                                                                                                                                                                                                                                                                                                                                                                                                                                                                                                                                                                                                                                                                                                                                                                                                                                                                                                                                                                           | splan Region Trier, Entwurf Jan. 20<br>, Juli 2014<br>nalyse Landschaftsbild und Erholu<br>Snahmen, Dez. 2014<br>t Genehmigung des LVermGeo                                                                                                                                                               | Ang, Mai 2012                                                               |
| (1) MULEWF: Schutzgebiete,<br>(2) SGD Nord: Landschaftsraft<br>Planungsgemeinschaft Region<br>(3) MULEWF: Überschwemme<br>(4) Landschaftsarchitekt Karlh<br>(5) SGD Nord: Raumordnungs<br>(6) LBM: Verkehrsdatensatz, I<br>(7) LVermGeo: ATKIS, Sept. 2<br>(8) Kreisverwaltung Trier-Saar<br>Topografische Kartengrundlag<br>Verrie<br>BBP<br>Dig<br>Stat<br>Projekt L | n Trier: Regionaler Raumordnungs<br>ungsgebiet, www.datascout.rlp.de,<br>einz Fischer: Grundlagen Risikoar<br>skataster, August 2014<br>Dez. 2011<br>013<br>burg: KomOn Kompensationsmaß<br>e: DTK 25 (Stand 2009/2010), mit<br>differences and the state of the state of the state<br>of the state of the state | splan Region Trier, Entwurf Jan. 20<br>, Juli 2014<br>nalyse Landschaftsbild und Erholu<br>Bnahmen, Dez. 2014<br>t Genehmigung des LVermGeo<br><b>Preinde</b><br>Bruchstraße 5<br>67655 Kaiserslaute<br>Telefon: 0631. 361 58 -<br>Telefax: 0631. 361 58 -<br>E-Mail : buero@bbp-kl.<br>Web : www.bbp-kl. | Ang, Mai 2012                                                               |