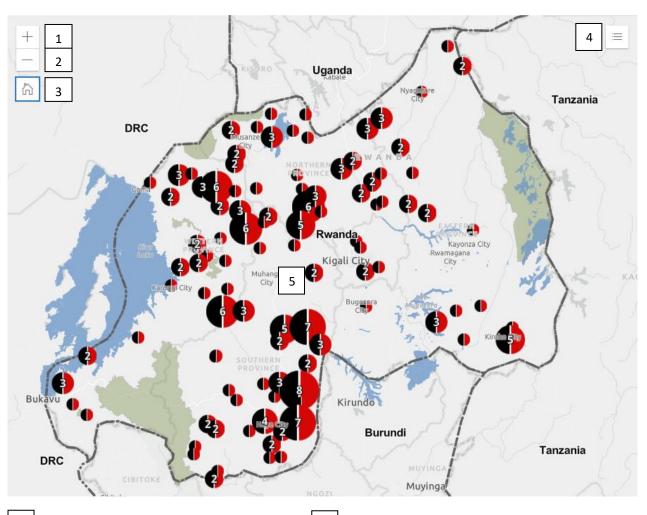

## Functionality of Jumelage Project Map

Zoom In (or mouse wheel)

Zoom out (or mouse wheel)

Original map extent

Legend

Mouse click on a unnumbered symbol opens directly a window with project details and pictures.

Mouse click on a numbered cluster symbol e.g., opens a new menu.

⊕ Zoom to

■ Browse features

## \* Projects combined in Clusters

This cluster represents 2 Jumelage Infrastructure Projects.

Please use Zoom to to see the individual Infrastructure Projects or use the Browse features to step through the cluster features in a Popup window.

**Zoom to** tool focus on single elements of the cluster. Depending on the zoom level the background changes to a satellite image.

Browse features shows the cluster projects in one window to step through. The **Zoom to** tool allows to zoom into the chosen project on the map.