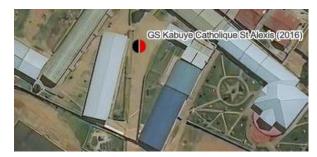

**Zoom to** tool focus on single elements of the cluster. Depending on the zoom level the background changes to a satellite image.

Browse features shows the cluster projects in one window to step through. The **Zoom to** tool allows to zoom into the chosen project on the map.